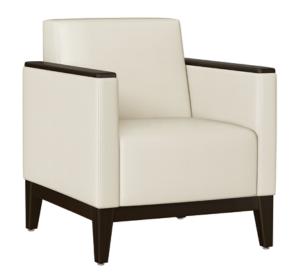

# livorno

# Behavioral Lounge

The Livorno Behavioral Lounge collection joins the family of Kwalu's Behavioral seating models which are built to psychiatric use specifications; durable and tamper-proof. Features include Kwalu's pick-proof proprietary polymer, concealed bottoms which prevent access to any exposed staples or loose fabric, and secured arm caps attached with extra reinforcement. Optional concealed floor mounting is available.

Model: LVO1B01BH 27.5W 29.5D 32.5H 20.5SW 19SD 18.5SH 26AH