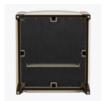

#### **Visible Cleanout**

Cleanout prevents buildup of debris and provides for easy maintenance.

#### Tamper Proof Seat Protector

Black laminate bottom (¾6" thick) prevents access to internal building materials and loose fabric; no visible staples, tamper-proof screws and brackets.

## **Optional Floor Mounting**

Optional floor mounting available.