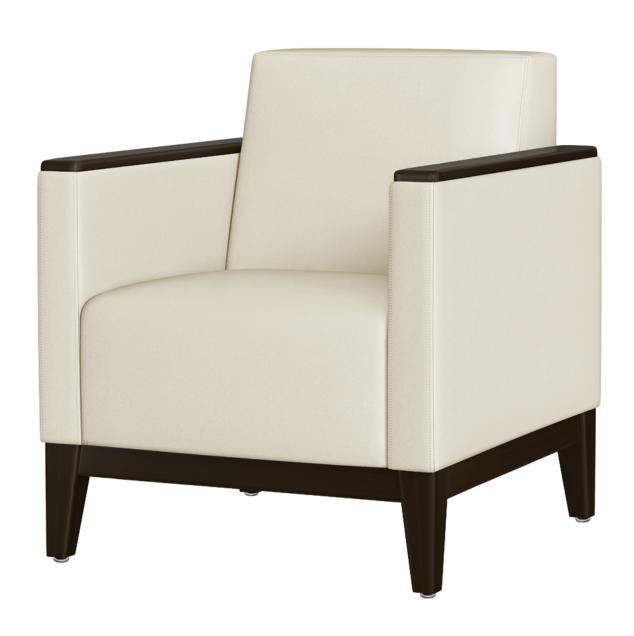

# livorno

# Behavioral Lounge

The Livorno Behavioral Lounge collection joins the family of Kwalu's Behavioral seating models which are built to psychiatric use specifications; durable and tamper-proof. Features include Kwalu's pick-proof proprietary polymer, concealed bottoms which prevent access to any exposed staples or loose fabric, and secured arm caps attached with extra reinforcement. Optional concealed floor mounting is available.

Model: LVO1B01BH 27.5W 29.5D 32.5H 20.5SW 19SD 18.5SH 26AH