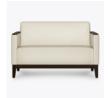

# Behavioral Lounge

The Livorno Behavioral Lounge collection joins the family of Kwalu's Behavioral seating models which are built to psychiatric use specifications; durable and tamper-proof. Features include Kwalu's pick-proof proprietary polymer, concealed bottoms which prevent access to any exposed staples or loose fabric, and secured arm caps attached with extra reinforcement. Optional concealed floor mounting is available.

Model: LVO1B01BH 27.5W 29.5D 32.5H 20.5SW 19SD 18.5SH 26AH

## Number of Seats

Choose from 3 seat styles – lounge chair, love seat, and sofa.