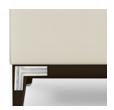

#### Tamper Proof Seat Protector

Black laminate bottom (¾6" thick) prevents access to internal building materials and loose fabric; no visible staples, tamper-proof screws and brackets.